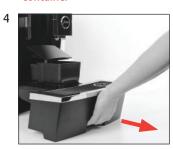

## 'Display'

'Clean'

'Empty coffee grounds container'

'Press the Rotary Switch'

'Machine is being cleaned' 'Add cleaning tablet'

jura.

'Press the Rotary Switch'

'Machine is being cleaned' 'Empty coffee grounds container'