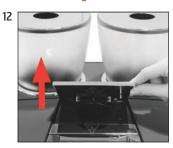

## 'Display'

'Clean'

'Empty coffee grounds container'

'Press the Rotary Switch'

'Machine is being cleaned' 'Add cleaning tablet'

jura.

'Press the Rotary Switch'

'Machine is being cleaned' 'Empty coffee grounds container'