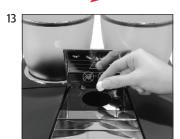

## 'Display'

'Clean'

'Empty coffee grounds container'

'Press the Rotary Switch'

'Machine is being cleaned' 'Add cleaning tablet'

jura.

'Press the Rotary Switch'

'Machine is being cleaned' 'Empty coffee grounds container'