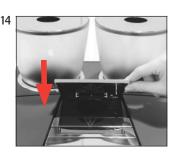

## 'Display'

'Clean'

'Empty coffee grounds container'

'Press the Rotary Switch'

'Machine is being cleaned' 'Add cleaning tablet'

jura.

'Press the Rotary Switch'

'Machine is being cleaned' 'Empty coffee grounds container'