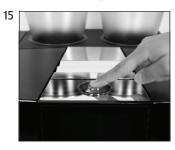

## 'Display'

'Clean'

'Empty coffee grounds container'

'Press the Rotary Switch'

'Machine is being cleaned' 'Add cleaning tablet'

jura.

'Press the Rotary Switch'

'Machine is being cleaned' 'Empty coffee grounds container'