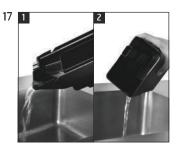

## 'Display'

'Clean'

'Empty coffee grounds container'

'Press the Rotary Switch'

'Machine is being cleaned' 'Add cleaning tablet'

jura.

'Press the Rotary Switch'

'Machine is being cleaned' 'Empty coffee grounds container'