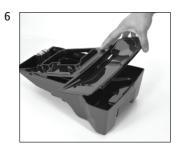

## 'Display'

'Clean'

'Empty coffee grounds container'

'Press the Rotary Switch'

'Machine is being cleaned' 'Add cleaning tablet'

jura.

'Press the Rotary Switch'

'Machine is being cleaned' 'Empty coffee grounds container'