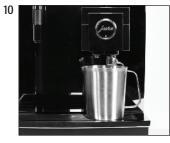

## 'Display'

'Clean'

'Empty coffee grounds container'

'Press the Rotary Switch'

'Machine is being cleaned' 'Add cleaning tablet'

jura.

'Press the Rotary Switch'

'Machine is being cleaned' 'Empty coffee grounds container'