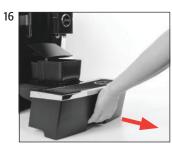

## 'Display'

'Clean'

'Empty coffee grounds container'

'Press the Rotary Switch'

'Machine is being cleaned' 'Add cleaning tablet'

jura.

'Press the Rotary Switch'

'Machine is being cleaned' 'Empty coffee grounds container'