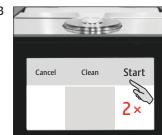

## 'Display'

'Clean'

'Empty coffee grounds container'

'Press the Rotary Switch'

'Machine is being cleaned' 'Add cleaning tablet'

jura.

'Press the Rotary Switch'

'Machine is being cleaned' 'Empty coffee grounds container'