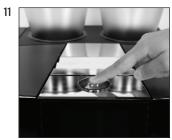

## 'Display'

'Clean'

'Empty coffee grounds container'

'Press the Rotary Switch'

'Machine is being cleaned' 'Add cleaning tablet'

jura.

'Press the Rotary Switch'

'Machine is being cleaned' 'Empty coffee grounds container'