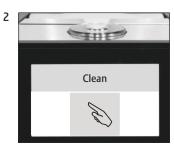

## 'Display'

'Clean'

'Empty coffee grounds container'

'Press the Rotary Switch'

'Machine is being cleaned' 'Add cleaning tablet'

jura.

'Press the Rotary Switch'

'Machine is being cleaned' 'Empty coffee grounds container'