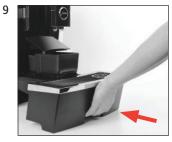

## 'Display'

'Clean'

'Empty coffee grounds container'

'Press the Rotary Switch'

'Machine is being cleaned' 'Add cleaning tablet'

jura.

'Press the Rotary Switch'

'Machine is being cleaned' 'Empty coffee grounds container'