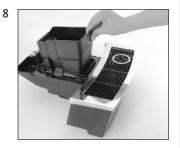

## 'Display'

'Clean'

'Empty coffee grounds container'

'Press the Rotary Switch'

'Machine is being cleaned' 'Add cleaning tablet'

jura.

'Press the Rotary Switch'

'Machine is being cleaned' 'Empty coffee grounds container'