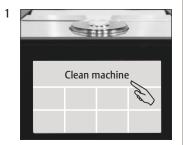

## 'Display'

'Clean'

'Empty coffee grounds container'

'Press the Rotary Switch'

'Machine is being cleaned' 'Add cleaning tablet'

jura.

'Press the Rotary Switch'

'Machine is being cleaned' 'Empty coffee grounds container'