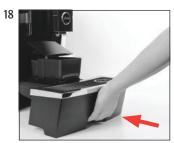

## 'Display'

'Clean'

'Empty coffee grounds container'

'Press the Rotary Switch'

'Machine is being cleaned' 'Add cleaning tablet'

jura.

'Press the Rotary Switch'

'Machine is being cleaned' 'Empty coffee grounds container'