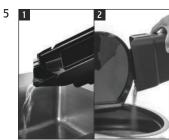

## 'Display'

'Clean'

'Empty coffee grounds container'

'Press the Rotary Switch'

'Machine is being cleaned' 'Add cleaning tablet'

jura.

'Press the Rotary Switch'

'Machine is being cleaned' 'Empty coffee grounds container'